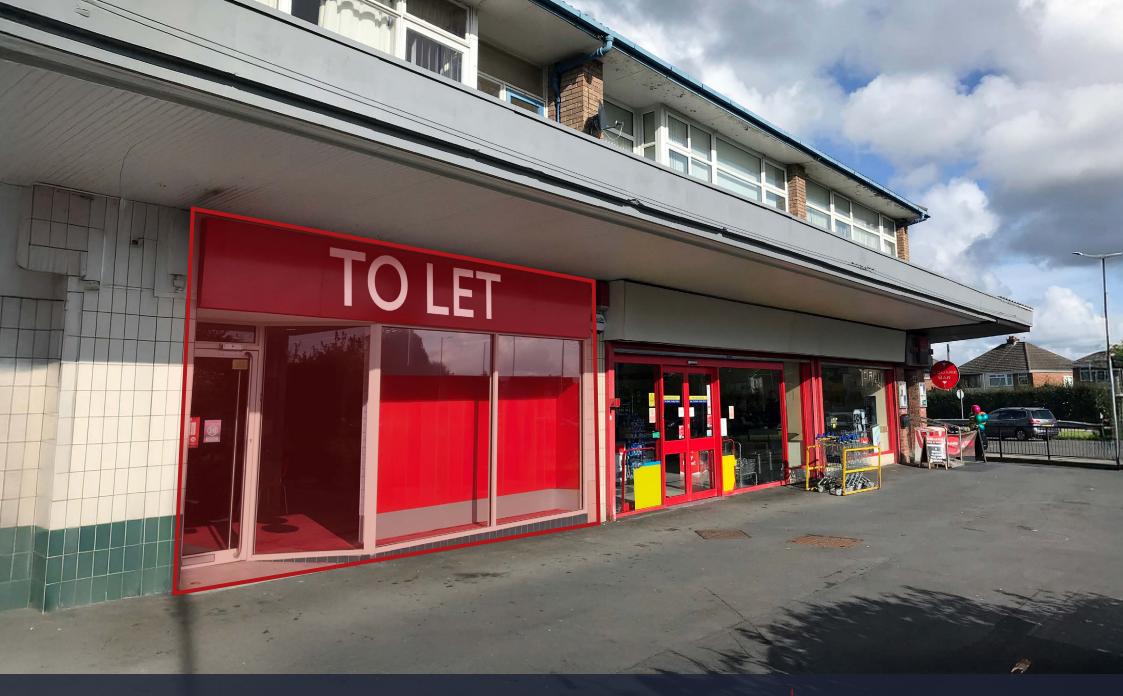

**UNIT 6** M

M Central Square, Westway, Maghull, Liverpool, L31 0DQ

Local Occupiers Include

cardfactory Sainsbury's Sainsbury's

Known locally as The Square this retail development is the focus point of Maghull Town Centre with a convenience retail offering catering to an affluent, highly populated residential area just 8 miles outside Liverpool. The retail properties have excellent roadside visibility and onsite car parking with over 180 spaces.

### **UNIT SIZE**

838 sq.ft (77.85 sq.m)