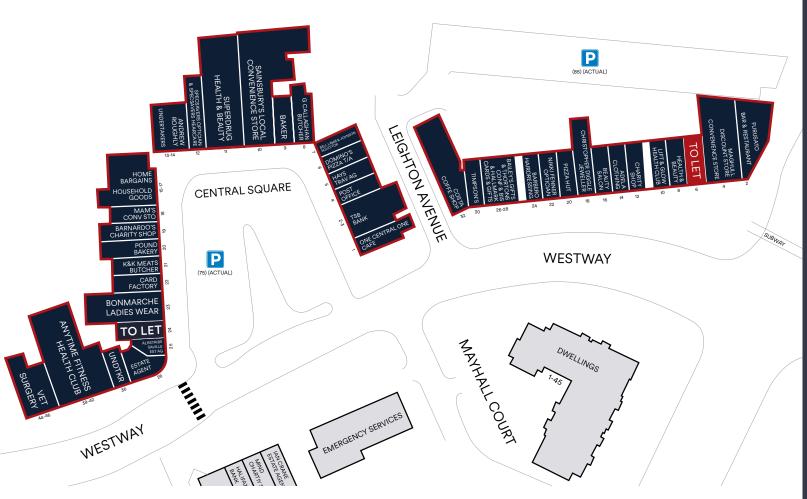

**UNIT 6** M

M Central Square, Westway, Maghull, Liverpool, L31 0DQ

Local Occupiers Include

cardfactory Sainsbury's Sainsbury's

Known locally as The Square this retail development is the focus point of Maghull Town Centre with a convenience retail offering catering to an affluent, highly populated residential area just 8 miles outside Liverpool. The retail properties have excellent roadside visibility and onsite car parking with over 180 spaces.

- Nearby occupiers include Costa, Home Bargains, Card Factory, Superdrug, Domino's and Sainsbury's.
- Public Car park provided in Central Square, equipped with 2 charging bays.

# **SITE PLAN**